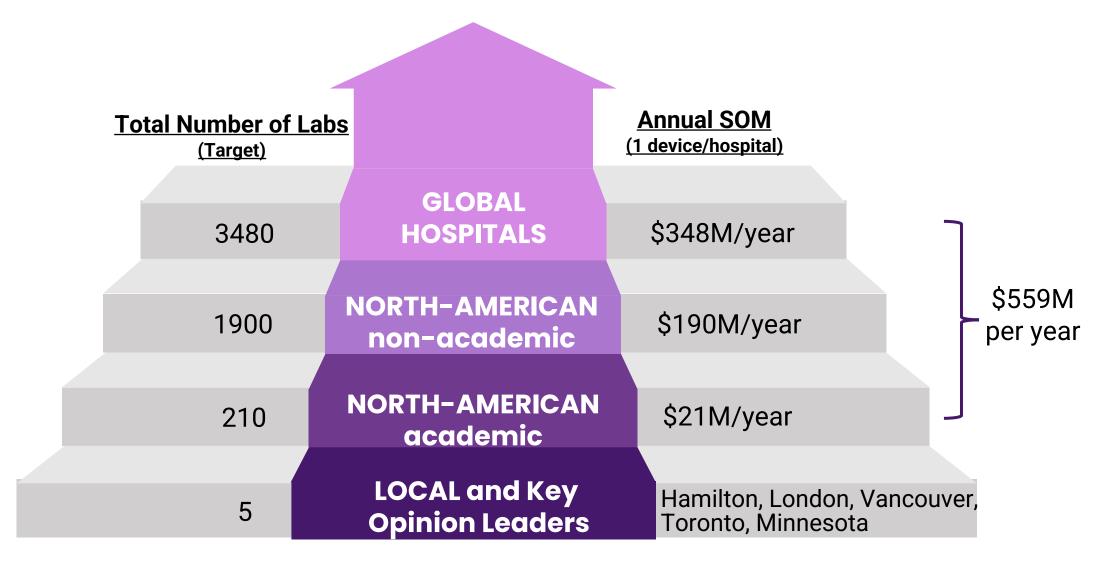

SION**

To develop novel technologies that target inefficiencies in the pathology workflow, optimize cancer care, and reduce healthcare costs.



26,900 Canadians were diagnosed with colorectal cancer in 2020

73 Canadians were diagnosed with colorectal cancer every day

# **PROBLEM**

#### **Current Colon Cancer Staging Workflow:**

Staging = Identifying Cancer Spread





## Lymph node search process:

Tedious Expensive Unreliable

Lymph nodes are missed in ~30% to 60% of North American cases

#### **Solution must:**

Decrease labour

Reduce pathology costs

Reliably locate lymph nodes

# A breakthrough technology for the lymph node search process

#### The Lymphonator



Proof of concept prototype (patent-pending)













## **WHY NOW**









## GO-TO-MARKET PLAN + OPPORTUNITY





## **COMMERCIALIZATION PATHWAY**









- 1. Seeking investment between late Q3 and Q4 of 2022
- 2. Connections to pathology labs in the US
- 3. Connections to Cancer Care Ontario
- 4. Support on regulatory applications and QMS setup

# **THANK YOU!**

Contact information:
Name – Dr. Saumik Biswas
E-mail – saumik.biswas@tenomix.com



#### BATTLING CANCER: ONE LYMPH NODE AT A TIME







#### Benefits from participating in the competition:

- Create a strong investor-ready business plan & pitch deck
- Build strong collaborative relationships with pathology staff in Hamilton
- Work with bright students and build long-lasting relationships
- Receive funding that can assist with beta prototype development, preparing for a clinical pilot study, and additional costs