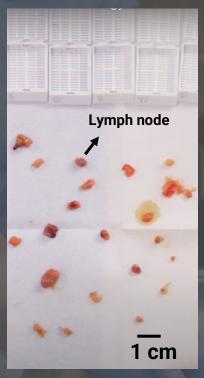

## Lymph node search process:

Tedious Expensive Unreliable

Lymph nodes are missed in ~30% to 60% of North American cases

#### **Solution must:**

Decrease labour

Reduce pathology costs

Reliably locate lymph nodes