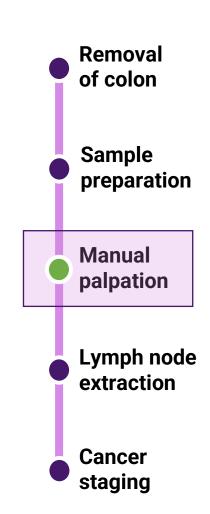

#### **Current Colon Cancer Staging Workflow:**

Staging = Identifying Cancer Spread

## Lymph node search process:

Tedious Expensive Unreliable

Lymph nodes are missed in ~30% to 60% of North American cases

#### **Solution must:**

Decrease labour

Reduce pathology costs

Reliably locate lymph nodes