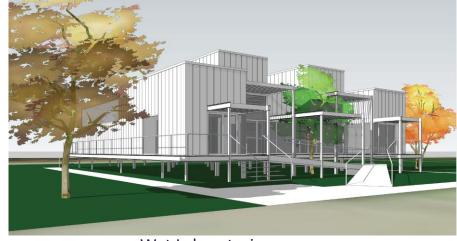

to bring cutting-edge, sustainable and cost-effective healthcare facilities to the most vulnerable populations around the world
- Fero is a female-led business that designs and manufactures rapidly-deployable volumetric steel modular infrastructure solutions with a focus on healthcare
- Based in Southwestern Ontario, Canada, Fero operates in ~300,000 sq. ft. of manufacturing space
- Fero builds modular healthcare facilities for:
  - Hospitals
  - Long Term Care
  - Remote Communities
  - Laboratories
  - Mining
  - Military





### **Hospital Tested**

Technology assessed by third party Healthcare Human Factors team from University Health Network\*

(\*Including a top 4 world ranked hospital)



# **Solutions: Modular Healthcare Buildings**



**Emergency Management** 



Remote Clinics



Wet Laboratories



**Hospital Facilities** 



### Management Board & Advisors

- Sabrina Fiorellino, Chief Executive Officer, Co-Founder
- Maria Perrella, Chief Financial Officer
- Alex Scopacasa, Chief Operating Officer
- Geoff Cowper-Smith, Chief Legal Officer
- Sabrina Mattiucci, Chief Human **Resource Officer**

# **Special Advisors**

- Paul Godfrey, Director
- Paul Chipperton, Director
- Major General (Retired) David Fraser, Director
- Kim Butler, Director
- Adimika Arthur, Director
- Victoria Mancinelli, Director
- Sabrina Fiorellino, Director
- William McDonough, Special Advisor
- Charles Jones, Special Advisor
- Carl Dymond, Special Advisor

### **Medical Advisors**

- Dr. Laura Hawryluck, Advisor
- Dr. Julian Bailes, Advisor
- Dr. Ian McGilvray, Advisor
- Dr. Arshad Hack Advi